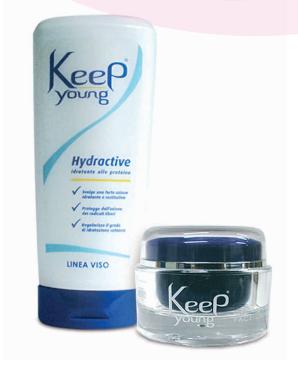

## **HYDRACTIVE**

## **Moisturizing long-lasting** protein treatment

Jar 50 ml

Bottle 200 ml

Cod. 10104/10104C

**CHARACTERISTICS** Creamy emulsion PH isoepidermico

**ACTIVE PRINCIPLES** 

**ELASTIN, COLLAGEN,** KARITÉ BUTTER, **HYALURONIC ACID, RICE BRAN** 

## TREATMENT Moisturizing, firming, moisturizing. **Cream from super-strong and restoring action**

- Regulates the degree of skin hydration
- It improves the skin's resistance to environmental aggressions. Suitable for all skin types.